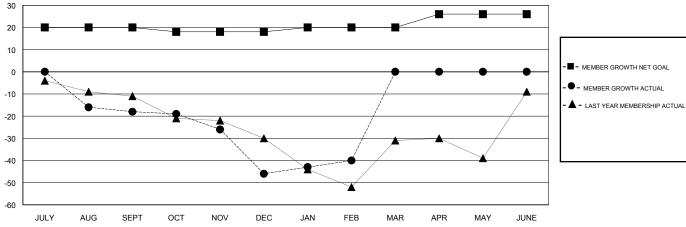

## GOALS AND ACTUAL MEMBERS CUMULATIVE

| DROPPED CLUBS: 3     |          | 23 CLUBS OF 48 ADDED 1 OR MORE<br>NEW MEMBERS | GENDER DISTRIBUTION  MALE 1,078 (80.27%)  FEMALE 265 (19.73%) |           |     |
|----------------------|----------|-----------------------------------------------|---------------------------------------------------------------|-----------|-----|
| DROPPED MEMBERS      |          |                                               | Women Percentage Fiscal Year Goal: 20%                        |           |     |
| DECEASED             | 18       | CLICK HERE FOR CUMULATIVE                     | TOTAL FAMILY UNIT MEMBERS                                     |           | 239 |
| CLUB CANCELLED OTHER | 13<br>67 | MEMBERSHIP DATA                               | FAMILY MEMBERS PAY                                            | /ING HALF | 121 |
| TOTAL                | 98       |                                               |                                                               |           |     |